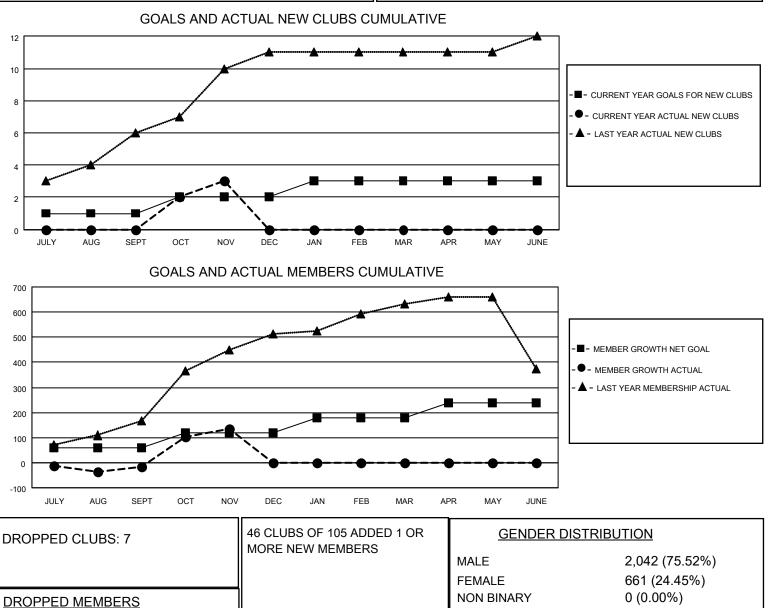

## LOCATION REP OF SRI LANKA

District 306 C2

Results as of: 11/30/2022

| Clubs                 |               |           |               | Members               |                           |                         |                                                    |
|-----------------------|---------------|-----------|---------------|-----------------------|---------------------------|-------------------------|----------------------------------------------------|
| RESULTS FOR 2022-2023 |               |           |               | RESULTS FOR 2022-2023 |                           |                         |                                                    |
| QUARTER               | NEW CLUB GOAL | NEW CLUBS | DROPPED CLUBS | QUARTER               | MEMBER GROWTH NET<br>GOAL | MEMBER GROWTH<br>ACTUAL | DROPPED<br>MEMBERS ACTUAL<br>(including transfers) |
| JULY/AUG/SEPT         | 1             | 0         | 7             | JULY/AUG/SEP          | •т 60                     | 109                     | 108                                                |
| OCT/NOV/DEC           | 1             | 3         | 0             | OCT/NOV/DEC           | 60                        | 220                     | 45                                                 |
| JAN/FEB/MAR           | 1             | 0         | 0             | JAN/FEB/MAR           | 60                        | 0                       | 0                                                  |
| APR/MAY/JUNE          | 0             | 0         | 0             | APR/MAY/JUNE          | <u> </u>                  | 0                       | 0                                                  |